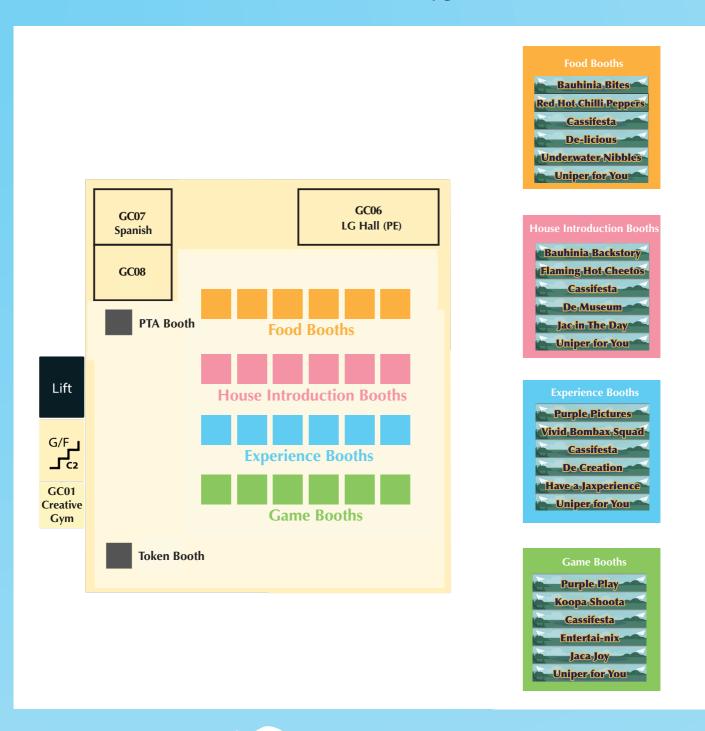

### **Charity Booths (House Booths)**

#### **G/F Court C - Covered Playground**