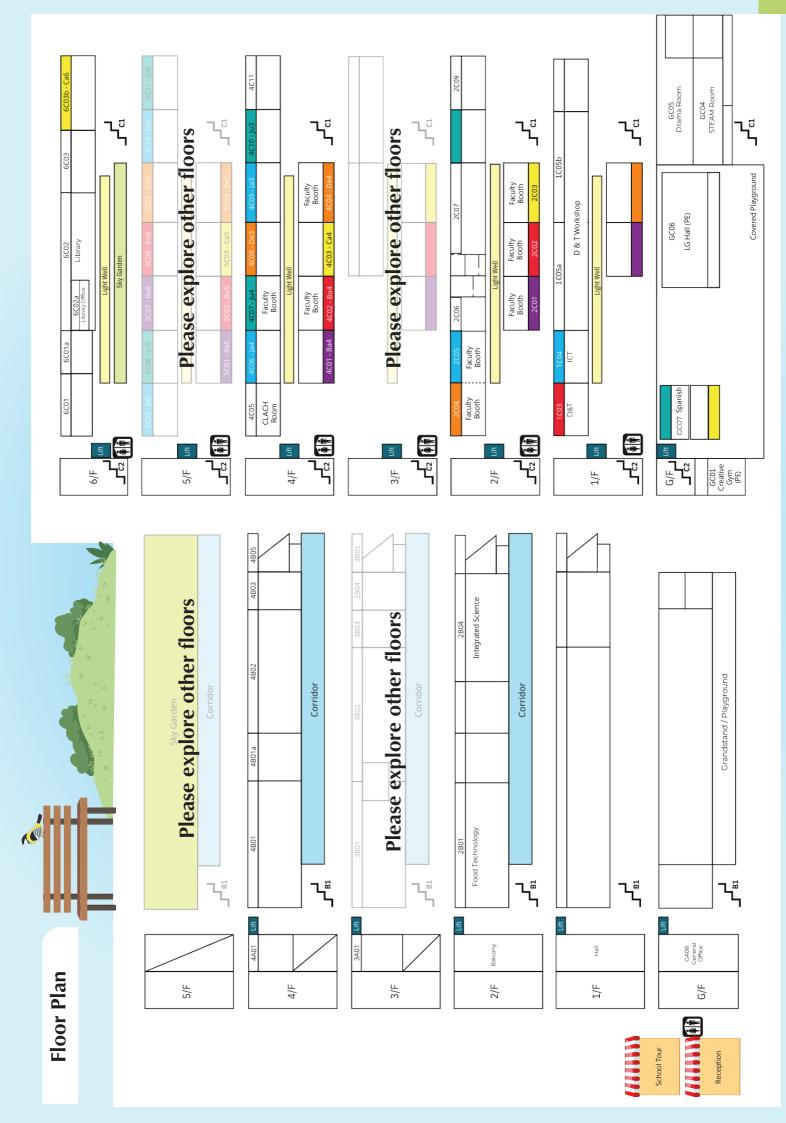

## **Faculty Booths**

G/F, 1/F, 2/F, 4/F and 6/F

| G/F                                                           |                                                                                                                                                                                                                                                                                                                  |
|---------------------------------------------------------------|------------------------------------------------------------------------------------------------------------------------------------------------------------------------------------------------------------------------------------------------------------------------------------------------------------------|
| GC01<br>GC04<br>GC05<br>GC06<br>GC07                          | Creative Gym<br>STEAM Room (Science, Technology, Engineering, Art & Mathematics)<br>Drama Room<br>LG Hall - Physical Education<br>Centre of Academic Language Proficiency (CALP) - Spanish                                                                                                                       |
| 1/F                                                           |                                                                                                                                                                                                                                                                                                                  |
| 1C03 - 1C05b<br>Main Hall                                     | Design and Technology, Information and Communications Technology,<br>Design and Technology Workshop<br>Admissions Talks<br>(Session 1: 12:00 nn - 12:45 p.m.)<br>(Session 2: 2:00 p.m 12:45 p.m.)                                                                                                                |
| 2/F                                                           |                                                                                                                                                                                                                                                                                                                  |
| Arts Hub<br>2B01<br>2B04<br>2C01<br>2C02<br>2C03<br>2C04 & 05 | Visual Arts: Chinese Landscape Painting<br>Food Technology<br>Integrated Science<br>Chinese<br>English<br>Mathematics<br>Individuals & Societies, Geography, Economics, Environment Systems<br>& Societies, IBDP Business Management & HKDSE BAFS, History,<br>Chinese History, Citizenship & Social Development |
| 4/F                                                           |                                                                                                                                                                                                                                                                                                                  |
| 4C02<br>4C04                                                  | Junior and Senior PGP<br>Junior Curriculum, Senior Curriculum and<br>Life Planning and Higher Education                                                                                                                                                                                                          |
| 4C05                                                          | Chinese Language & Literature, Arts, Culture & History (CLACH)                                                                                                                                                                                                                                                   |
| 4C07                                                          | Learning Support and Guidance and Counselling                                                                                                                                                                                                                                                                    |
| 6/F                                                           |                                                                                                                                                                                                                                                                                                                  |
| 6C02                                                          | Library Block C<br>Block B                                                                                                                                                                                                                                                                                       |